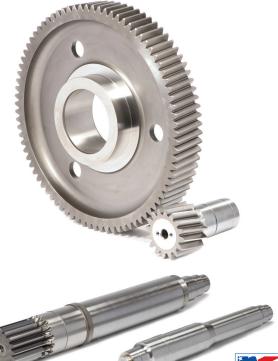

## Pump Gears & Integral Pinion Shafts for Fracking Environments

At **Penn Machine**, we're a leading manufacturer of high-performance gears, pinions, stub shafts, armature shafts and sub-components. To give you exceptional wear properties, we make our gears out of **alloy steel** and **carburize**, **harden & finish-grind** them to an AGMA minimum quality level of 10.